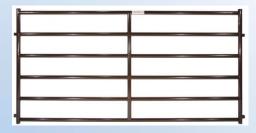

TUBE GATES

## **Product Details**

The perfect gate between pastures and entries 1-5/8" rounded high-tensile strength tubing Superior continuous-welded saddle joints Stands 50" high with vertical "Z" Braces Features a superior E-Coat and Powder Over E-Coat finishes to ensure longer life Ready to hang with weld on chain latch The 6-bar & 7-bar is available NOTE: All gates are 3" shorter than listed length to allow for gate hardware and proper clearance. Recommended for light confinement only