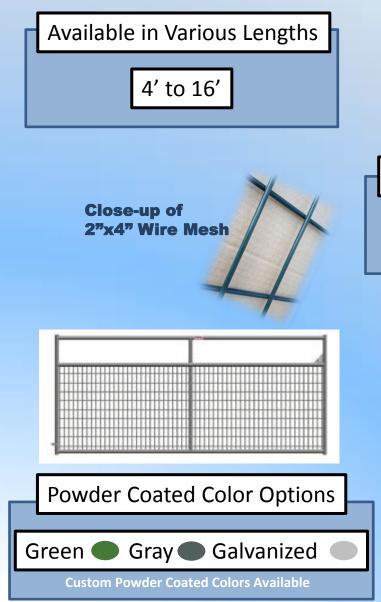

TUBE GATES

## Wire Mesh also Available

2"x4"sq hole size

## **Product Details**

The perfect gate between pastures and entries 1-5/8" rounded high-tensile strength tubing Superior continuous-welded saddle joints Stands 50" high with vertical "Z" Braces Features a superior E-Coat and Powder Over E-Coat finishes to ensure longer life Ready to hang with weld on chain latch The 6-bar & 7-bar is available NOTE: All gates are 3" shorter than listed length to allow for gate hardware and proper clearance. Recommended for light confinement only